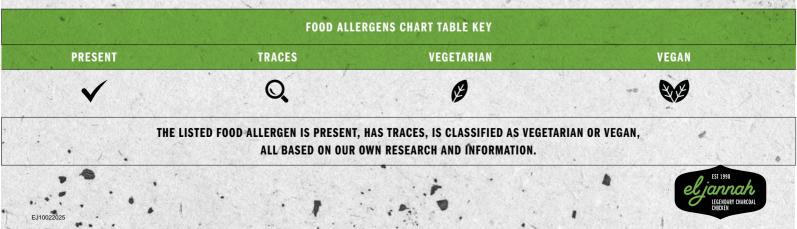

| 5            | FOOD ALLER | GENS CHART TABLE KEY |       |
|--------------|------------|----------------------|-------|
| PRESENT      | TRACES     | VEGETARIAN           | VEGAN |
| $\checkmark$ | Q          | Ø                    |       |

THE LISTED FOOD ALLERGEN IS PRESENT, HAS TRACES, IS CLASSIFIED AS VEGETARIAN OR VEGAN, ALL BASED ON OUR OWN RESEARCH AND INFORMATION.